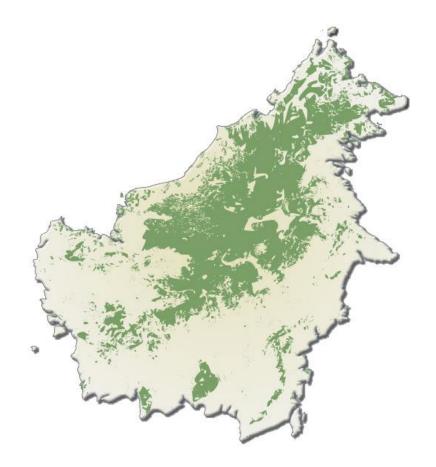

### Focus on Indonesia:

- 1/8<sup>th</sup> world's tropical rain forests
  1/4<sup>th</sup> total deforestation
- A chance to contribute:
- Strong trade links with Dutch timber market