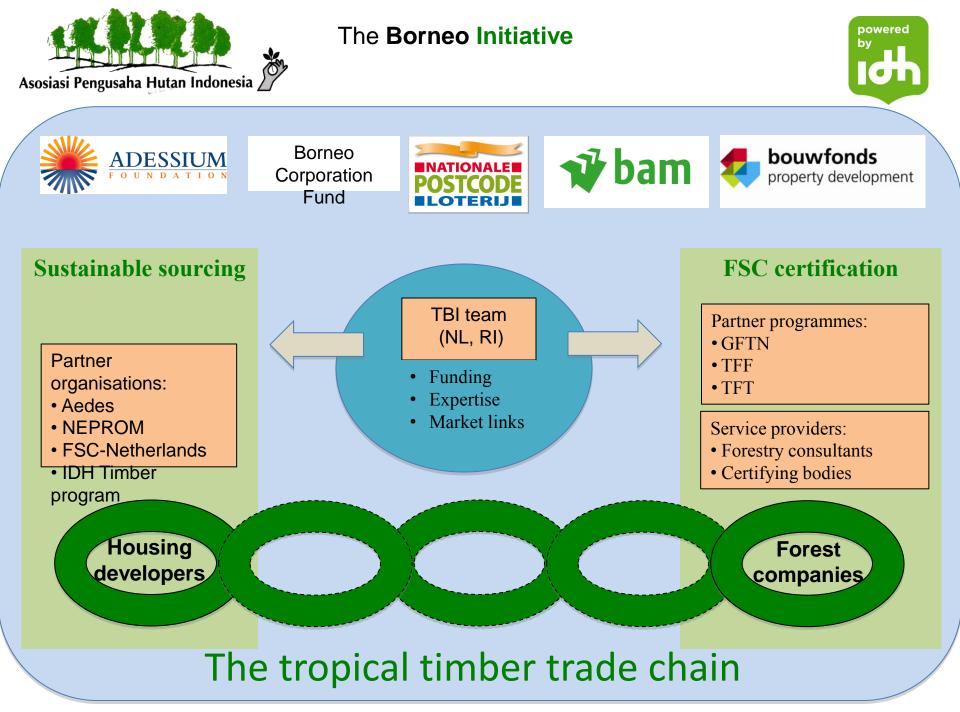

# 1 Sustainable sourcing

### End markets Indonesian timber

In progress: ✓ Dutch housing sector FSC 75,000 m<sup>3</sup>/year

Prospective:
NL garden furniture retail sector?
Other European markets?

### **2** Forest certification

Target 4 million ha extra
Funds available for 3 million ha
1.4 million in process